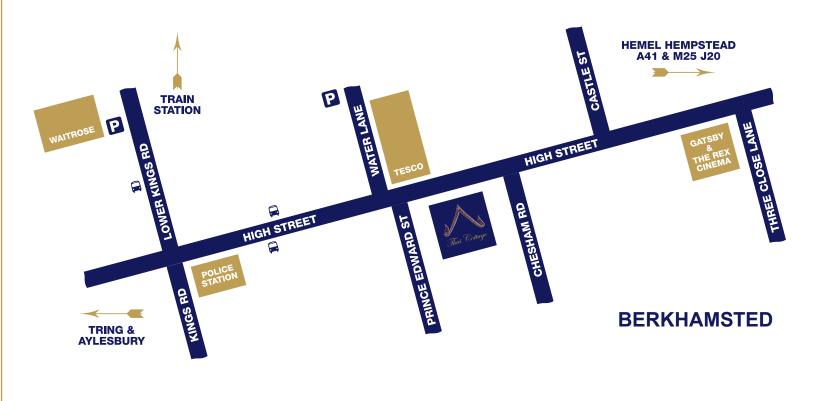

## BY CAR

**From Hemel:** A4251 into Berkhamsted. Thai Cottage is on the left just after the first set of traffic lights

**From Tring:** A4251 into Berkhamsted. At traffic lights at crossroads in centre of town (Barclays Bank on right), go straight on, Thai Cottage is on the right, opposite Tescos.

### From Chesham or A41 Bypass (Chesham Exit):

At large roundabout, follow signs to Berkhamsted (A416). Turn right at the traffic lights Thai Cottage is on the right, opposite Tescos.

#### PARKING

There is limited parking on the High Street, however there is a car park situated behind Tescos (off Water Lane). An alternative car park can be found behind Waitrose (off Lower Kings Road).

### **PUBLIC TRANSPORT**

From Euston to Berkhamsted takes 35 minutes on the Northampton/ Birmingham line with approximately a half hourly service. From Berkhamsted station - walk up Lower Kings Road to crossroads and turn left onto the High Street. Thai Cottage is located just past Tescos on the right (5-10 mins walk) from various bus stops on High Street.